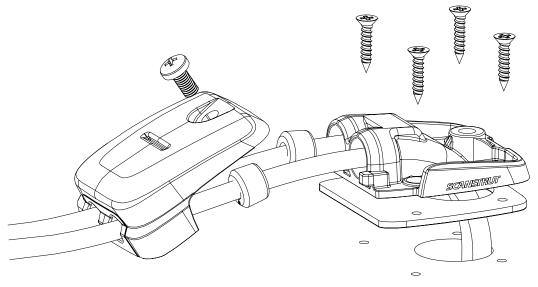

Perfect for routing two cables externally to internally on the roof of boats. Its low-profile design provides the best water ingress protection in class.

- •IP68 watertight seal.
- •Install 2 cables 5mm (0.19") and 6mm (0.23") in any combination.
- •Compact footprint just 54mm (W) 63mm (L) 24mm (h).
- •Makes it perfect for installing as close to the solar panel as possible.
- •Easy fit cable routing that cuts down your installation time through wood, metal, and GRP.
- •Grey & Black high impact plastic.
- •Includes 316 stainless steel fixings and a waterproof 3M gasket.
- •The low-profile construction is impact-resistant and provides extra protection from water.
- •Our materials have been selected to be UV- stable and hard-wearing.
- No messy sealant on bungs.