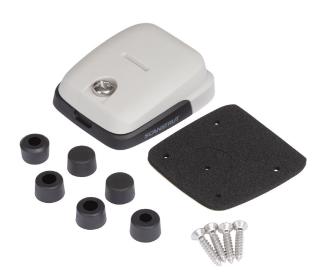

Perfect for routing two cables externally to internally on the roof of boats. Its low-profile design provides the best water ingress protection in class.

- •IP68 watertight seal.
- •Install 2 cables 5mm (0.19") and 6mm (0.23") in any combination.
- •Compact footprint just 54mm (W) 63mm (L) 24mm (h).
- •Makes it perfect for installing as close to the solar panel as possible.
- •Easy fit cable routing that cuts down your installation time through wood, metal, and GRP.
- •Grey & Black high impact plastic.
- •Includes 316 stainless steel fixings and a waterproof 3M gasket.
- •The low-profile construction is impact-resistant and provides extra protection from water.
- •Our materials have been selected to be UV- stable and hard-wearing.
- No messy sealant on bungs.