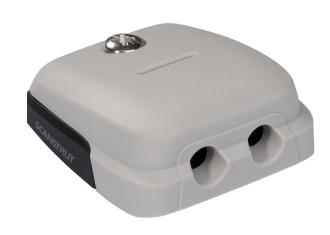

## DS-HD6-Grey Double Horizontal Cable Seal

The DS-HD6-Grey double horizontal cable seal was designed to eliminate time-consuming and substandard routing of roof top lights and electronics. Our seal helps you achieve a sleek, easy-to-fit, and 100% watertight installation every time.

Perfect for routing two cables externally to internally on the roof of boats. Its low-profile design provides the best water ingress protection in class.

- •IP68 watertight seal.
- •Install 2 cables 5mm (0.19") and 6mm (0.23") in any combination.
- •Compact footprint just 54mm (W) 63mm (L) 24mm (h).
- •Makes it perfect for installing as close to the solar panel as possible.
- •Easy fit cable routing that cuts down your installation time through wood, metal, and GRP.
- •Grey & Black high impact plastic.
- •Includes 316 stainless steel fixings and a waterproof 3M gasket.
- •The low-profile construction is impact-resistant and provides extra protection from water.
- •Our materials have been selected to be UV- stable and hard-wearing.
- No messy sealant on bungs.