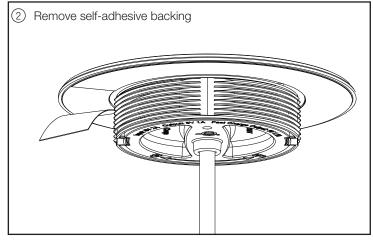

W-02F)





| Technical Information |                                                         |  |
|-----------------------|---------------------------------------------------------|--|
| Input voltage range   | 10-30V DC<br>(12 /24V system)                           |  |
| Input current max     | 2A                                                      |  |
| Output power          | 10W (9V, 1.1A)                                          |  |
| Standby power draw    | < 0.2W                                                  |  |
| Waterproof rating     | IPX6 front and back                                     |  |
| Certifications        | Qi, CE, UKCA, FCC, ROHS, UNECE R10<br>E24, RCM, IC, PSE |  |
|                       |                                                         |  |













Share your installation with us.



UK & International +44 (0)1392531280 sales@scanstrut.com For further installation and warranty information please visit: www.scanstrut.com

USA +1 860 308 1416 usasales@scanstrut.com