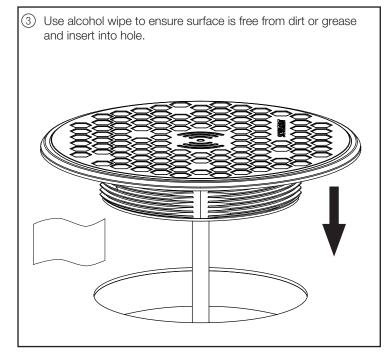

02F)





| Technical Information |                                                         |  |
|-----------------------|---------------------------------------------------------|--|
| Input voltage range   | 10-30V DC<br>(12 /24V system)                           |  |
| Input current max     | 2A                                                      |  |
| Output power          | 10W (9V, 1.1A)                                          |  |
| Standby power draw    | < 0.2W                                                  |  |
| Waterproof rating     | IPX6 front and back                                     |  |
| Certifications        | Qi, CE, UKCA, FCC, ROHS, UNECE R10<br>E24, RCM, IC, PSE |  |
|                       |                                                         |  |













Share your installation with us.



UK & International +44 (0)1392531280 sales@scanstrut.com For further installation and warranty information please visit: www.scanstrut.com

USA +1 860 308 1416 usasales@scanstrut.com