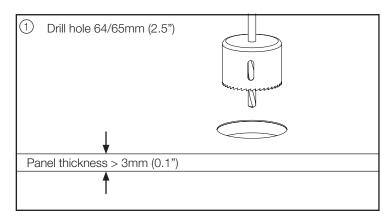

-CW-02F)





| Technical Information |                                                         |  |
|-----------------------|---------------------------------------------------------|--|
| Input voltage range   | 10-30V DC<br>(12 /24V system)                           |  |
| Input current max     | 2A                                                      |  |
| Output power          | 10W (9V, 1.1A)                                          |  |
| Standby power draw    | < 0.2W                                                  |  |
| Waterproof rating     | IPX6 front and back                                     |  |
| Certifications        | Qi, CE, UKCA, FCC, ROHS, UNECE R10<br>E24, RCM, IC, PSE |  |
|                       |                                                         |  |













Share your installation with us.



UK & International +44 (0)1392531280 sales@scanstrut.com For further installation and warranty information please visit: www.scanstrut.com

USA +1 860 308 1416 usasales@scanstrut.com