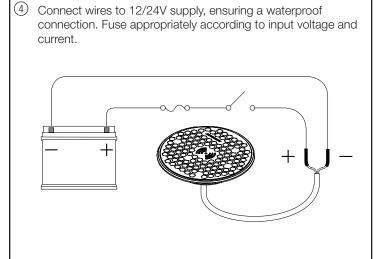

F)





| Technical Information |                                                         |  |
|-----------------------|---------------------------------------------------------|--|
| Input voltage range   | 10-30V DC<br>(12 /24V system)                           |  |
| Input current max     | 2A                                                      |  |
| Output power          | 10W (9V, 1.1A)                                          |  |
| Standby power draw    | < 0.2W                                                  |  |
| Waterproof rating     | IPX6 front and back                                     |  |
| Certifications        | Qi, CE, UKCA, FCC, ROHS, UNECE R10<br>E24, RCM, IC, PSE |  |
|                       |                                                         |  |













Share your installation with us.



UK & International +44 (0)1392531280 sales@scanstrut.com For further installation and warranty information please visit: www.scanstrut.com

USA +1 860 308 1416 usasales@scanstrut.com