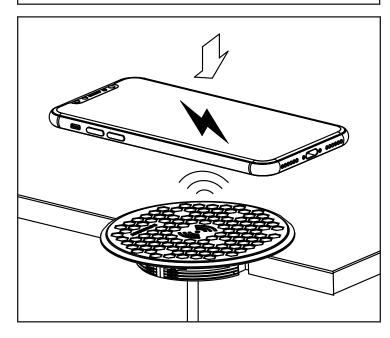

| Technical Information |                                                         |  |
|-----------------------|---------------------------------------------------------|--|
| Input voltage range   | 10-30V DC<br>(12 /24V system)                           |  |
| Input current max     | 2A                                                      |  |
| Output power          | 10W (9V, 1.1A)                                          |  |
| Standby power draw    | < 0.2W                                                  |  |
| Waterproof rating     | IPX6 front and back                                     |  |
| Certifications        | Qi, CE, UKCA, FCC, ROHS, UNECE R10<br>E24, RCM, IC, PSE |  |
|                       |                                                         |  |













Share your installation with us.



UK & International +44 (0)1392531280 sales@scanstrut.com For further installation and warranty information please visit: www.scanstrut.com

USA +1 860 308 1416 usasales@scanstrut.com