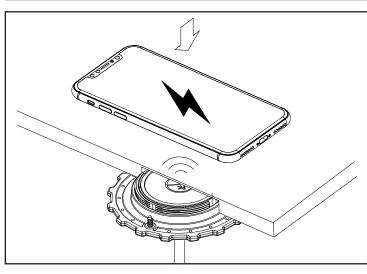

## ROKK WIRELESS CHARGE HIDDEN 10W (SC-CW-01F)



| Technical Inform    | ation                                                   |
|---------------------|---------------------------------------------------------|
| Input voltage range | 10-30V DC<br>(12 /24V system)                           |
| Input current max   | 2A                                                      |
| Output power        | 10W (9V, 1.1A)                                          |
| Standby power draw  | < 0.2W                                                  |
| Waterproof rating   | IPX6 front and back                                     |
| Certifications      | Qi, CE, UKCA, FCC, ROHS, UNECE<br>R10 E24, RCM, PSE, IC |

















Option 2 - Use adhesive EPDM rubber and align with magnet tool provided. Use Alcohol wipe to ensure surface is free from dirt or grease.



Share your installation with us.



UK & International +44 (0)1392531280 sales@scanstrut.com For further installation and warranty information please visit: www.scanstrut.com

USA +1 860 308 1416 usasales@scanstrut.com