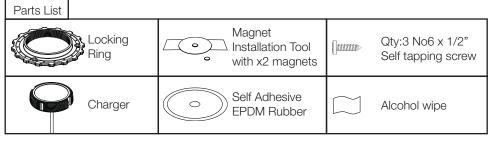

## ROKK WIRELESS CHARGE HIDDEN 10W (SC-CW-01F)



| Technical Inform    | ation                                                   |
|---------------------|---------------------------------------------------------|
| Input voltage range | 10-30V DC<br>(12 /24V system)                           |
| Input current max   | 2A                                                      |
| Output power        | 10W (9V, 1.1A)                                          |
| Standby power draw  | < 0.2W                                                  |
| Waterproof rating   | IPX6 front and back                                     |
| Certifications      | Qi, CE, UKCA, FCC, ROHS, UNECE<br>R10 E24, RCM, PSE, IC |

















Option 2 - Use adhesive EPDM rubber and align with magnet tool provided. Use Alcohol wipe to ensure surface is free from dirt