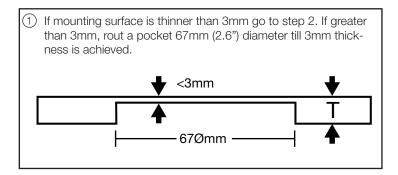

## ROKK WIRELESS CHARGE HIDDEN 10W (SC-CW-01F)



| Technical Inform    | ation                                                   |
|---------------------|---------------------------------------------------------|
| Input voltage range | 10-30V DC<br>(12 /24V system)                           |
| Input current max   | 2A                                                      |
| Output power        | 10W (9V, 1.1A)                                          |
| Standby power draw  | < 0.2W                                                  |
| Waterproof rating   | IPX6 front and back                                     |
| Certifications      | Qi, CE, UKCA, FCC, ROHS, UNECE<br>R10 E24, RCM, PSE, IC |

















Option 2 - Use adhesive EPDM rubber and align with magnet tool provided. Use Alcohol wipe to ensure surface is free from dirt or grease.



Share your installation with us.



UK & International +44 (0)1392531280 sales@scanstrut.com For further installation and warranty information please visit: www.scanstrut.com

USA +1 860 308 1416 usasales@scanstrut.com