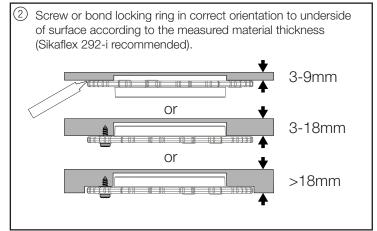

## ROKK WIRELESS CHARGE HIDDEN 10W (SC-CW-01F)



| Technical Inform    | ation                                                   |
|---------------------|---------------------------------------------------------|
| Input voltage range | 10-30V DC<br>(12 /24V system)                           |
| Input current max   | 2A                                                      |
| Output power        | 10W (9V, 1.1A)                                          |
| Standby power draw  | < 0.2W                                                  |
| Waterproof rating   | IPX6 front and back                                     |
| Certifications      | Qi, CE, UKCA, FCC, ROHS, UNECE<br>R10 E24, RCM, PSE, IC |

















Option 2 - Use adhesive EPDM rubber and align with magnet tool provided. Use Alcohol wipe to ensure surface is free from dirt or grease.



Share your installation with us.



UK & International +44 (0)1392531280 sales@scanstrut.com For further installation and warranty information please visit: www.scanstrut.com

USA +1 860 308 1416 usasales@scanstrut.com