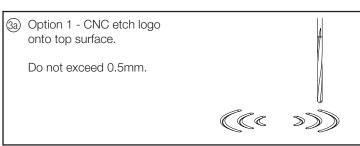

Option 2 - Use adhesive EPDM rubber and align with magnet tool provided. Use Alcohol wipe to ensure surface is free from dirt or grease.

Share your installation with us.

UK & International +44 (0)1392531280 sales@scanstrut.com For further installation and warranty information please visit: www.scanstrut.com