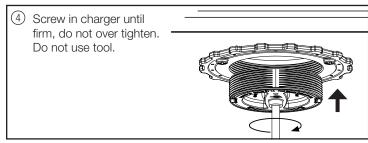

## ROKK WIRELESS CHARGE HIDDEN 10W (SC-CW-01F)



| Technical Inform    | ation                                                   |
|---------------------|---------------------------------------------------------|
| Input voltage range | 10-30V DC<br>(12 /24V system)                           |
| Input current max   | 2A                                                      |
| Output power        | 10W (9V, 1.1A)                                          |
| Standby power draw  | < 0.2W                                                  |
| Waterproof rating   | IPX6 front and back                                     |
| Certifications      | Qi, CE, UKCA, FCC, ROHS, UNECE<br>R10 E24, RCM, PSE, IC |

















Option 2 - Use adhesive EPDM rubber and align with magnet tool provided. Use Alcohol wipe to ensure surface is free from dirt or grease.



Share your installation with us.



UK & International +44 (0)1392531280 sales@scanstrut.com For further installation and warranty information please visit: www.scanstrut.com

USA +1 860 308 1416 usasales@scanstrut.com