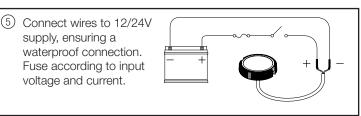

## ROKK WIRELESS CHARGE HIDDEN 10W (SC-CW-01F)



| Technical Inform    | ation                                                   |
|---------------------|---------------------------------------------------------|
| Input voltage range | 10-30V DC<br>(12 /24V system)                           |
| Input current max   | 2A                                                      |
| Output power        | 10W (9V, 1.1A)                                          |
| Standby power draw  | < 0.2W                                                  |
| Waterproof rating   | IPX6 front and back                                     |
| Certifications      | Qi, CE, UKCA, FCC, ROHS, UNECE<br>R10 E24, RCM, PSE, IC |

















Option 2 - Use adhesive EPDM rubber and align with magnet tool provided. Use Alcohol wipe to ensure surface is free from dirt or grease.



Share your installation with us.



UK & International +44 (0)1392531280 sales@scanstrut.com For further installation and warranty information please visit: www.scanstrut.com

USA +1 860 308 1416 usasales@scanstrut.com